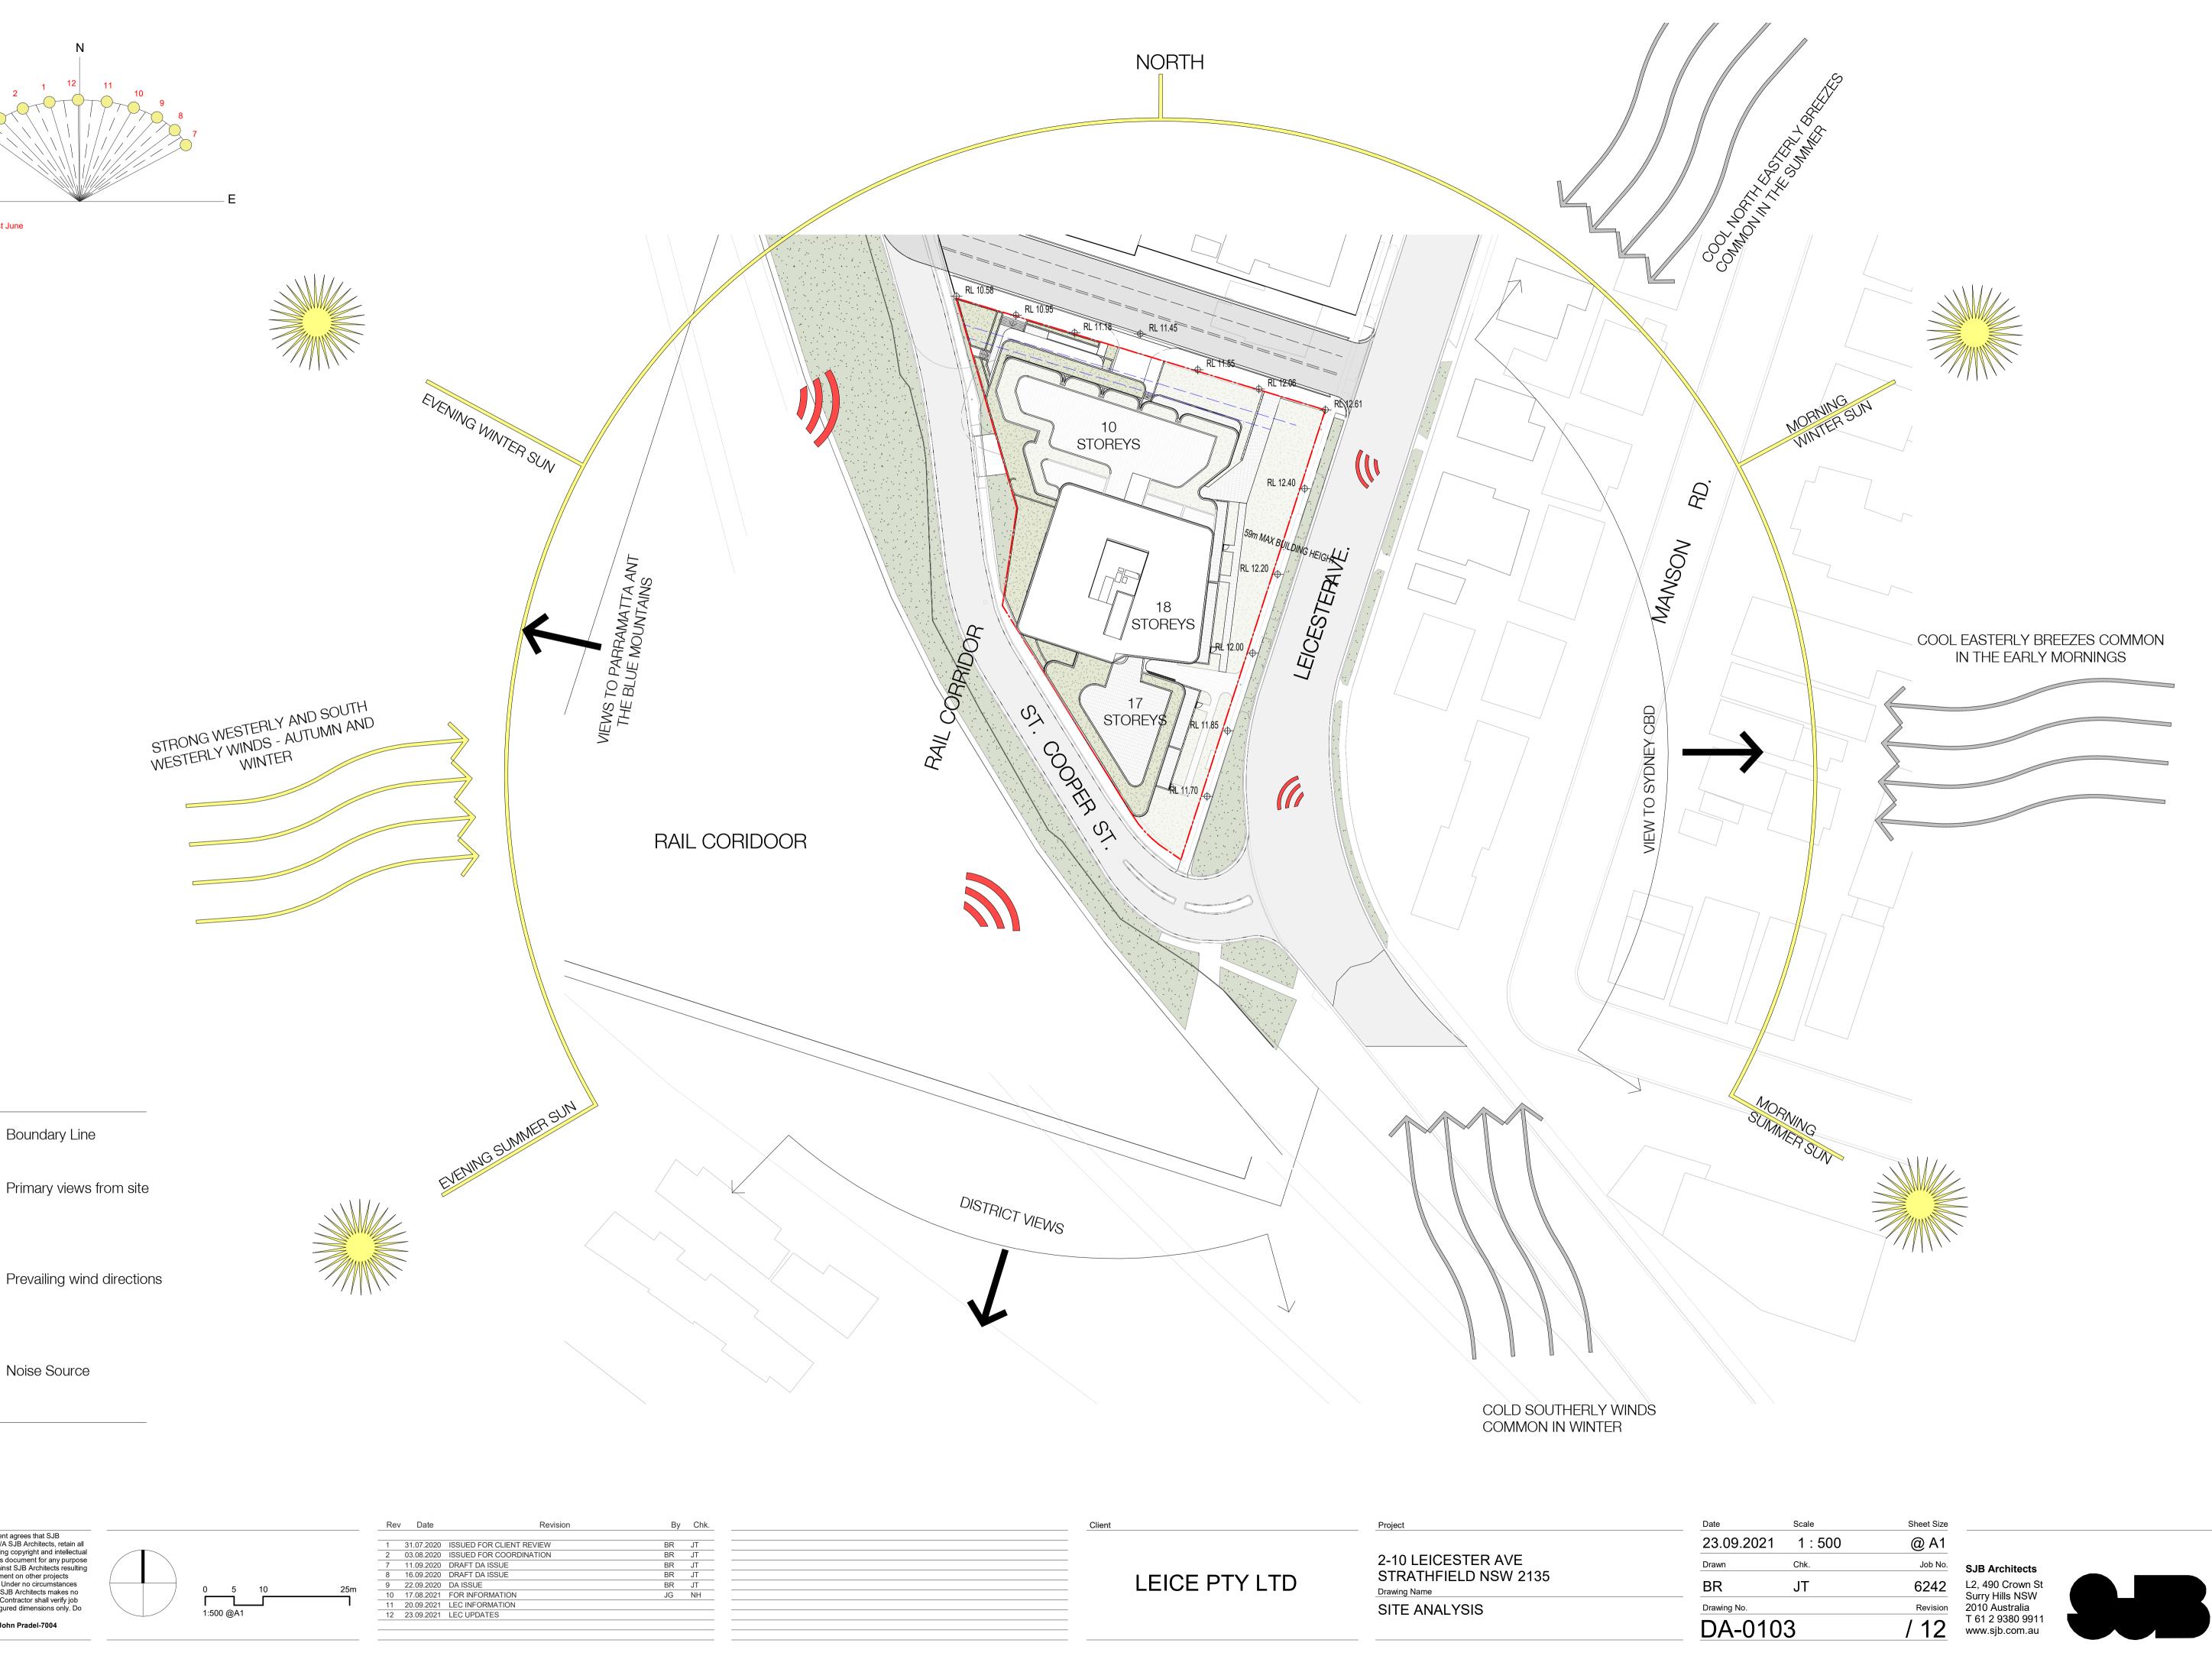

Winter Solstice - 21st June

In accepting and utilising this document the recipient agrees that SJB Architecture (NSW) Pty. Ltd. ACN 081 094 724 T/A SJB Architects, retain all Architecture (NSW) Pty. Ltd. ACN 081 094 724 T/A SJB Architects, retain all common law, statutory law and other rights including copyright and intellectual property rights. The recipient agrees not to use this document for any purpose other than its intended use; to waive all claims against SJB Architects resulting from unauthorised changes; or to reuse the document on other projects without prior written consent from SJB Architects. Under no circumstances shall transfer of this document be deemed a sale. SJB Architects makes no warranties of fitness for any purpose. The Builder/Contractor shall verify job dimensions prior to any work commencing. Use figured dimensions only. Do not scale drawings. not scale drawings. Nominated Architects: Adam Haddow-7188 | John Pradel-7004

KEY

-----Boundary Line

Noise Source

| Rev | Date       | Revision                 | ВУ | Cnk. |
|-----|------------|--------------------------|----|------|
|     |            |                          |    |      |
| 1   | 31.07.2020 | ISSUED FOR CLIENT REVIEW | BR | JT   |
| 2   | 03.08.2020 | ISSUED FOR COORDINATION  | BR | JT   |
| 7   | 11.09.2020 | DRAFT DA ISSUE           | BR | JT   |
| 8   | 16.09.2020 | DRAFT DA ISSUE           | BR | JT   |
| 9   | 22.09.2020 | DA ISSUE                 | BR | JT   |
| 10  | 17.08.2021 | FOR INFORMATION          | JG | NH   |
| 11  | 20.09.2021 | LEC INFORMATION          |    |      |
| 12  | 23.09.2021 | LEC UPDATES              |    |      |
|     |            |                          |    |      |